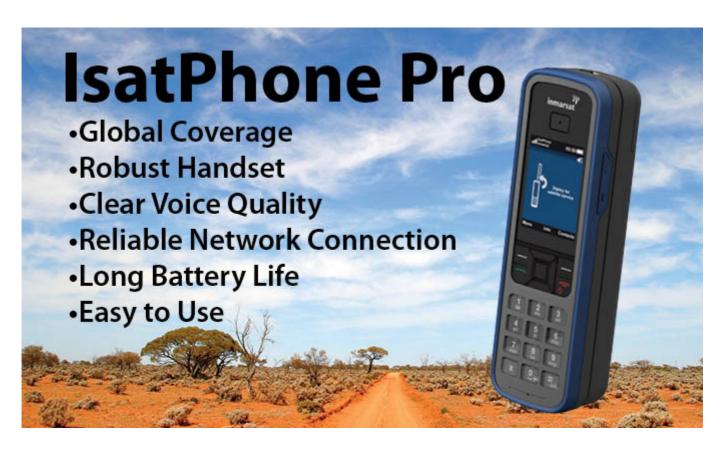

When it comes to what you really need in a satphone, IsatPhone Pro delivers. This phone is designed to work in just about any conditions and there are no worries about battery life, because it has the longest in the market.